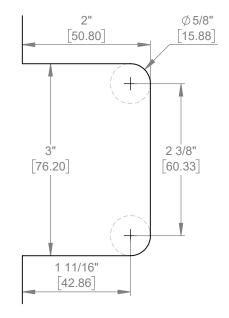

### Option B: Rectangular cutout

# 

*Cutouts provide 1/8" clearance between glass* 