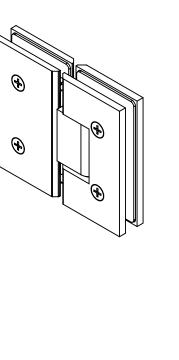

## **TAIGA** HEAVY DUTY 180° GLASS/GLASS HINGE

Product Code: TAG81174

Option A: "Mouse ear" cutout

|                 | 2 Hinges | 3 Hinges |
|-----------------|----------|----------|
| Max Door Width  | 36"      | 36"      |
| Max Door Weight | 110 lbs  | 150 lbs  |