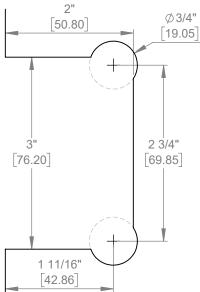

## **TAIGA** HEAVY DUTY 180° GLASS/GLASS HINGE

Product Code: TAG81174

Option A: "Mouse ear" cutout

|                 | 2 Hinges | 3 Hinges |
|-----------------|----------|----------|
| Max Door Width  | 36"      | 36"      |
| Max Door Weight | 110 lbs  | 150 lbs  |

# 

*Cutouts provide 1/8" clearance between glass* 