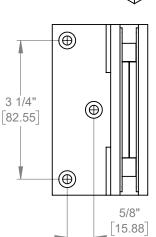

# **TAIGA** HEAVY DUTY 90° WALL/GLASS HINGE OFFSET BACK PLATE

Product Code: TAG81176









### MATERIALS

Solid brass body, stainless steel fasteners and springs, and clear polyurethane gaskets.

### **FEATURES**

-Removable steel pins within hinges allow choice between "mouse ear" and rectangular glass cutouts

-Integrated clear gaskets are compatible with 3/8" and 1/2" glass -Reversible pivot pin can be set to close at 90° or offset the close position 5° inward (see portalshardware.com/technical for instructions) -Self-closing from ~25°

-Scalloped recess in backplate minimizes wall-to-glass gap

## <u>CARE</u>

Portals products should be cleaned with water and dried with a soft cloth. Use of harsh or abrasive chemicals may harm finish and will void the warranty.



|                 | 2 Hinges | 3 Hinges |
|-----------------|----------|----------|
| Max Door Width  | 36"