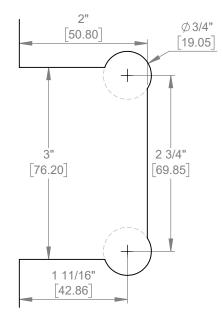

# Option A: "Mouse ear" cutout

*Cutouts provide 1/8-1/4" gap between wall and glass* 