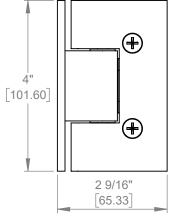

# **TAIGA** HEAVY DUTY 90° WALL/GLASS HINGE OFFSET BACK PLATE

Product Code: TAG81176









### MATERIALS

Solid brass body, stainless steel fasteners and springs, and clear polyurethane gaskets.

### **FEATURES**

-Removable steel pins within hinges allow choice between "mouse ear" and rectangular glass cutouts

-Integrated clear gaskets are compatible with 3/8" and 1/2" glass -Reversible pivot pin can be set to close at 90° or offset the close position 5° inward (see portalshardware.com/technical for instructions) -Self-closing from ~25°

-Scalloped recess in backplate minimizes wall-to-glass gap

## <u>CARE</u>

Portals products should be cleaned with water and dried with a soft cloth. Use of harsh or abrasive chemicals may harm finish and will void the warranty.



|                 | 2 Hinges | 3 Hinges |
|-----------------|----------|----------|
| Max Door Width  | 36"