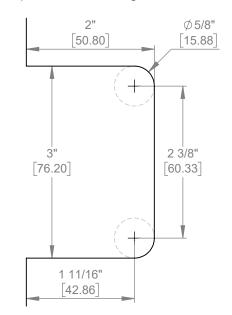

se ear" and rectangular glass cutouts

-Integrated clear gaskets are compatible with 3/8" and 1/2" glass -Reversible pivot pin can be set to close at 90° or offset the close position 5° inward (see portalshardware.com/technical for instructions) -Self-closing from ~25°

-Scalloped recess in backplate minimizes wall-to-glass gap

## <u>CARE</u>

Portals products should be cleaned with water and dried with a soft cloth. Use of harsh or abrasive chemicals may harm finish and will void the warranty.



|                 | 2 Hinges | 3 Hinges |
|-----------------|----------|----------|
| Max Door Width  | 36"      | 36"      |
| Max Door Weight | 110 lbs  | 150 lbs  |

# Option A: "Mouse ear" cutout



*Cutouts provide 1/8-1/4" gap between wall and glass* 

## **Option B: Rectangular cutout**