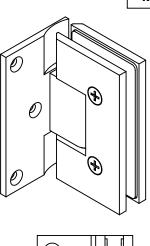

# **TAIGA** HEAVY DUTY 90° WALL/GLASS HINGE OFFSET BACK PLATE

Product Code: TAG81176

### MATERIALS

Solid brass body, stainless steel fasteners and springs, and clear polyurethane gaskets.

### **FEATURES**

-Removable steel pins within hinges allow choice between "mouse ear" and rectangular glass cutouts

-Integrated clear gaskets are compatible with 3/8" and 1/2" glass -Reversible pivot pin can be set to close at 90° or offset the close position 5° inward (see portalshardware.com/technical for instructions) -Self-closing from ~25°