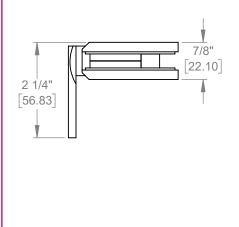

### **FEATURES**

-Removable steel pins within hinges allow choice between "mouse ear" and rectangular glass cutouts

-Integrated clear gaskets are compatible with 3/8" and 1/2" glass -Reversible pivot pin can be set to close at 90° or offset the close position 5° inward (see portalshardware.com/technical for instructions) -Self-closing from ~25°

-Scalloped recess in backplate minimizes wall-to-glass gap